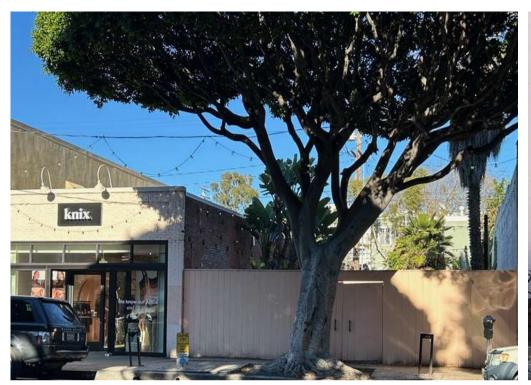

# FULLY LEASED INVESTMENT WITH FULLY BUILDABLE ADJACENT LOT

- 71 feet of frontage on highly foot trafficked Main St. (Walker's paradise gives it walkscore of 95)
- Strong tenant with good term left on their lease.
- Beautiful retail space with exposed ceilings and wood floors and adjacent outdoor area.
- 2500 sf lot which is very buildable and no parking required with new building.
- In the heart of the eclectic Main Steet creative shopping/ arts district.
- Ideally located between two high end shopping districts of Abbot Kinney and Third Street Promenade.

## 2929 Main St., Santa Monica, CA 90405