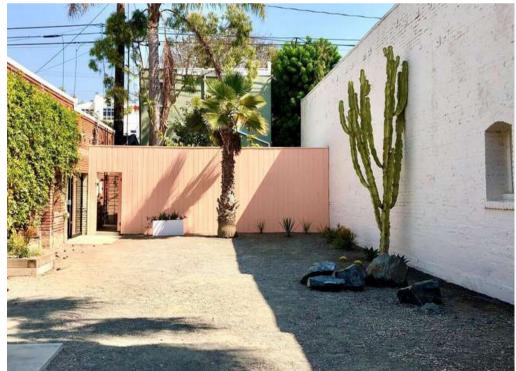

# FULLY LEASED INVESTMENT WITH FULLY BUILDABLE ADJACENT LOT

- 71 feet of frontage on highly foot trafficked Main St. (Walker's paradise gives it walkscore of 95)
- Strong tenant with good term left on their lease.
- Beautiful retail space with exposed ceilings and wood floors and adjacent outdoor area.
- 2500 sf lot which is very buildable and no parking required with new building.
- In the heart of the eclectic Main Steet creative shopping/ arts district.
- Ideally located between two high end shopping districts of Abbot Kinney and Third Street Promenade.