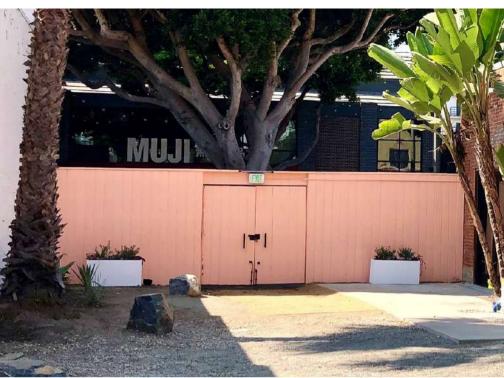

# FULLY LEASED INVESTMENT WITH FULLY BUILDABLE ADJACENT LOT

- 71 feet of frontage on highly foot trafficked Main St. (Walker's paradise gives it walkscore of 95)
- Strong tenant with good term left on their lease.
- Beautiful retail space with exposed ceilings and wood floors and adjacent outdoor area.
- 2500 sf lot which is very buildable and no parking required with new building.
- In the heart of the eclectic Main Steet creative shopping/ arts district.
- Ideally located between two high end shopping districts of Abbot Kinney and Third Street Promenade.