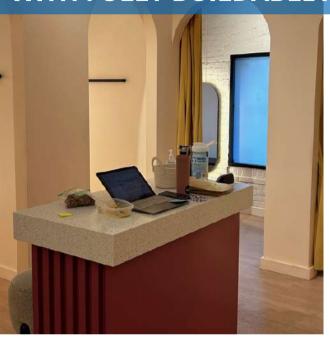

# FULLY LEASED INVESTMENT WITH FULLY BUILDABLE ADJACENT LOT

- 71 feet of frontage on highly foot trafficked Main St. (Walker's paradise gives it walkscore of 95)
- Strong tenant with good term left on their lease.
- Beautiful retail space with exposed ceilings and wood floors and adjacent outdoor area.
- 2500 sf lot which is very buildable and no parking required with new building.
- In the heart of the eclectic Main Steet creative shopping/ arts district.
- Ideally located between two high end shopping districts of Abbot Kinney and Third Street Promenade.