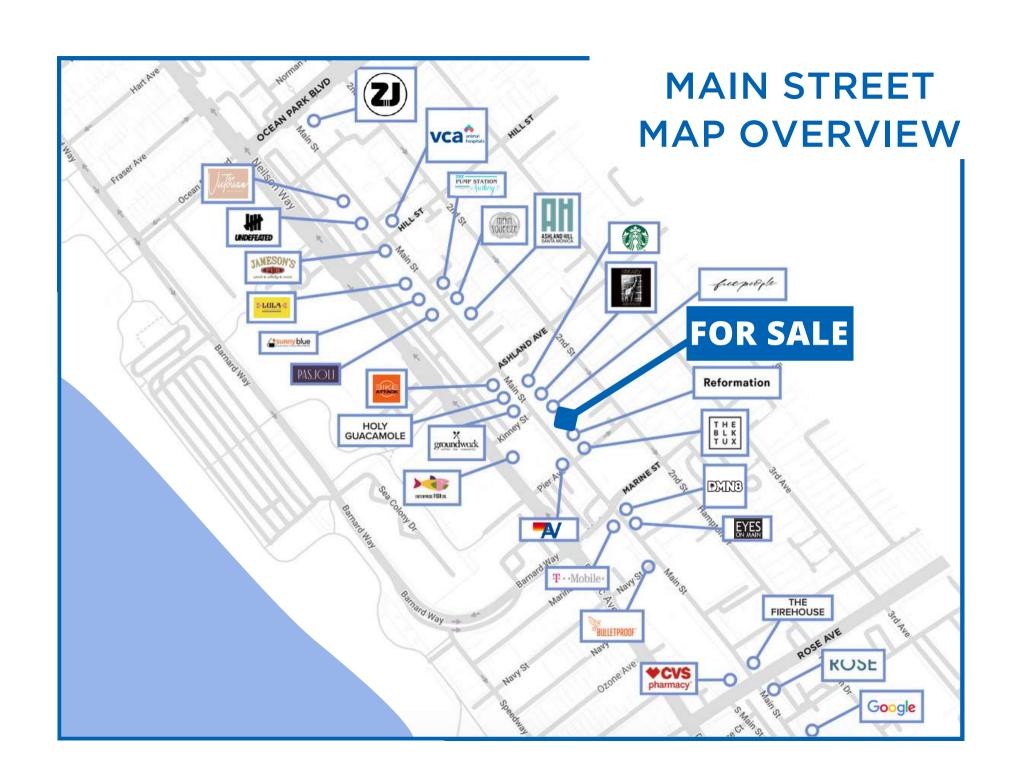

BLUE WATER REALTY ADVISORS INC Tel: 310.625.1132 | Bre #: 01113910 stanfill@bluewaterra.com

# FULLY LEASED INVESTMENT WITH FULLY BUILDABLE ADJACENT LOT







- 71 feet of frontage on highly foot trafficked Main St. (Walker's paradise gives it walkscore of 95)
- Strong tenant with good term left on their lease.
- Beautiful retail space with exposed ceilings and wood floors and adjacent outdoor area.
- 2500 sf lot which is very buildable and no parking required with new building.
- In the heart of the eclectic Main Steet creative shopping/ arts district.
- Ideally located between two high end shopping districts of Abbot Kinney and Third Street Promenade.

# **FOR SALE**

JAMES K. STANFILL, President Tel: 310.625.1132 | Bre #: 01113910 stanfill@bluewaterra.com









## 2929 Main St., Santa Monica, CA 90405









#### **Santa Monica**

- Average Household Income: \$93,432
- Creative District's tenants include: HBO, GSi, Universal Music Group, Lionsgate, Real Fx, M&C Saatchi, Rock Paper Scissors, Tool of North America and Connexity.
- Walking distance to the Metro Line 17th Street/SMC Station.
- 71% of the population is under 54 years
- 67% of the population are college graduates.
- Santa Monica has more artists, designers, and people working in Media than 90% of the communities across America.









### Santa Monica, CA

- Average Household Income: \$93,432.
- Creative District's tenants include: HBO, GSi, Universal Music Group, Lionsgate, Real Fx, M&C Saatchi, Rock Paper Scissors, Tool of North America and Connexity.
- Walking distance to the