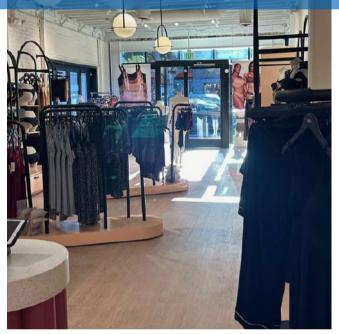

# FULLY LEASED INVESTMENT WITH FULLY BUILDABLE ADJACENT LOT

- 71 feet of frontage on highly foot trafficked Main St. (Walker's paradise gives it walkscore of 95)
- Strong tenant with good term left on their lease.
- Beautiful retail space with exposed ceilings and wood floors and adjacent outdoor area.
- 2500 sf lot which is very buildable and no parking required with new building.
- In the heart of the eclectic Main Steet creative shopping/ arts district.
- Ideally located between two high end shopping districts of Abbot Kinney and Third Street Promenade.