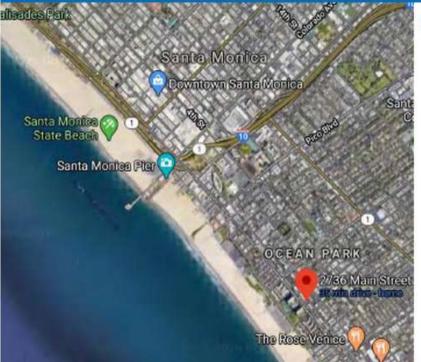

## 2929 Main St., Santa Monica, CA 90405

#### **Santa Monica**

- Average Household Income: \$93,432
- Creative District's tenants include: HBO, GSi, Universal Music Group, Lionsgate, Real Fx, M&C Saatchi, Rock Paper Scissors, Tool of North America and Connexity.
- Walking distance to the Metro Line 17th Street/SMC Station.
- 71% of the population is under 54 years
- 67% of the population are college graduates.
- Santa Monica has more artists, designers, and people working in Media than 90% of the communities across America.

### Santa Monica, CA

- Average Household Income: \$93,432.
- Creative District's tenants include: HBO, GSi, Universal Music Group, Lionsgate, Real Fx, M&C Saatchi, Rock Paper Scissors, Tool of North America and Connexity.
- Walking distance to the Metro Line 17th Street/SMC Station.
- 71% of the population is under 54 years.
- 67% of the population are college graduates.
- Santa Monica has more artists, designers, and people working in Media than 90% of the communities across America.