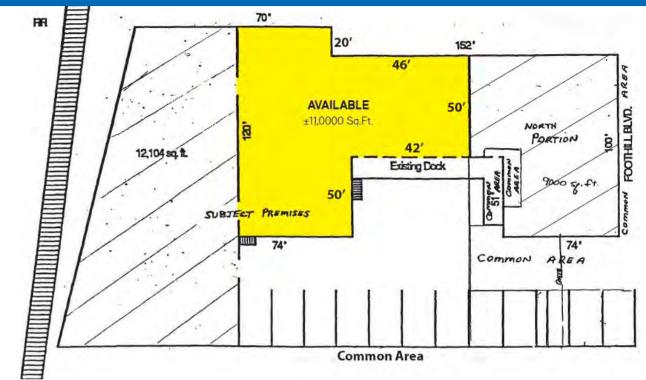

## 2268 E. FOOTHILL BLVD. PASADENA, CA 91107

- 11,177 square feet of high clear warehouse.
- 32,177 square feet of total building.
- 46,269 square feet of land.
- \$1.25 per square foot, triple net (NNN).
- 25 shared surface parking spaces.
- Raised clear high ceiling warehouse space (20 foot clearance). Suitable for a variety of uses such as traditional warehouse, flex space, start up labs, creative office, or production space.
- Dock high loading with easy access in and out.
- Convenient and close access to the 210, 134, and 605 Freeways and in walking distance of a myriad of restaurants and other amenities.
- Less than 1 mile from Pasadena City College, 2.5 miles from Old Town Pasadena, and 18 miles from Downtown Los Angeles.