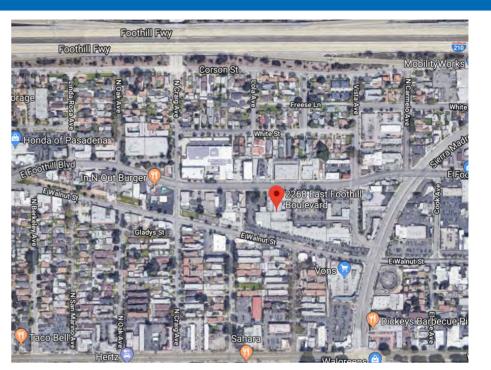

#### 2268 E. FOOTHILL BLVD. PASADENA, CA 91107

JAMES K. STANFILL 310.625.1132 | Stanfill@BlueWaterRA.com DRE# 01113910

## 2268 E. FOOTHILL BLVD. PASADENA, CA 91107

- 11,177 square feet of high clear warehouse.
- 32,177 square feet of total building.
- 46,269 square feet of land.
- \$1.25 per square foot, triple net (NNN).
- 25 shared surface parking spaces.
- Raised clear high ceiling warehouse space (20 foot clearance). Suitable for a variety of uses such as traditional warehouse, flex space, start up labs, creative office, or production space.
- Dock high loading with easy access in and out.
- Convenient and close access to the 210, 134, and 605 Freeways and in walking distance of a myriad of restaurants and other amenities.
- Less than 1 mile from Pasadena City College, 2.5 miles from Old Town Pasadena, and 18 miles from Downtown Los Angeles.