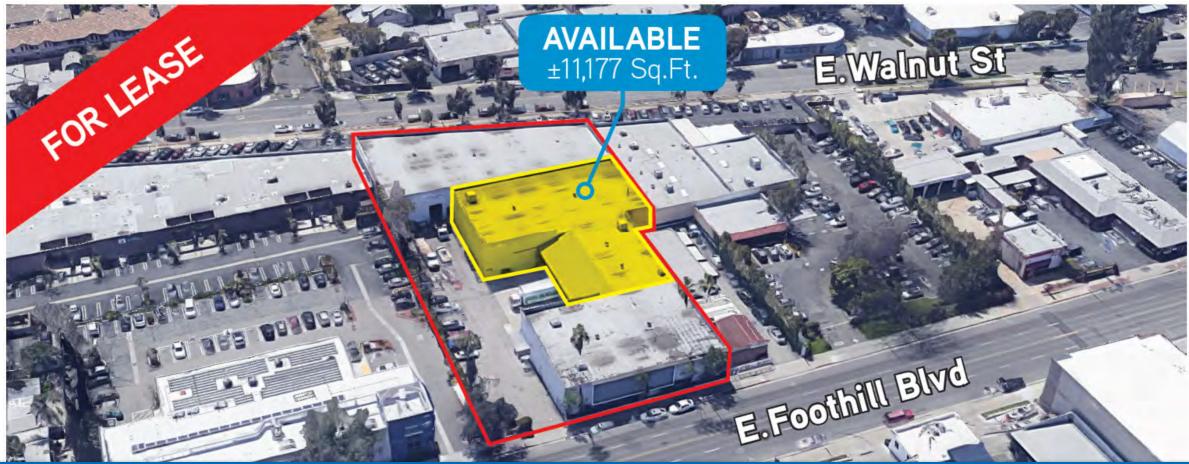

#### 2268 E. FOOTHILL BLVD. PASADENA, CA 91107

JAMES K. STANFILL 310.625.1132 | Stanfill@BlueWaterRA.com DRE# 01113910

## 2268 E. FOOTHILL BLVD. PASADENA, CA 91107

- 11,177 square feet of high clear warehouse.
- 32,177 square feet of total building.
- 46,269 square feet of land.
- \$1.25 per square foot, triple net (NNN).
- 25 shared surface parking spaces.
- Raised clear high ceiling warehouse space (20 foot clearance). Suitable for a variety of uses such as traditional warehouse, flex space, start up labs, creative office, or production space.
- Dock high loading with easy access in and out.
- Convenient and close access to the 210, 134, and 605 Freeways and in walking distance of a myriad of restaurants and other amenities.
- Less than 1 mile from Pasadena City College, 2.5 miles from Old Town Pasadena, and 18 miles from Downtown Los Angeles.