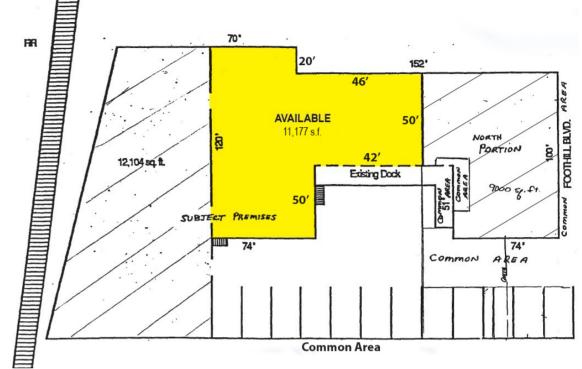

## 2268 E. FOOTHILL BLVD. PASADENA, CA 91107

- 11,177 square feet of high clear warehouse.
- 32,177 square feet of total building.
- 46,269 square feet of land.
- \$1.25 per square foot, triple net (NNN).
- 25 shared surface parking spaces.
- Raised clear high ceiling warehouse space (20 foot clearance). Suitable for a variety of uses such as traditional warehouse, flex space, start up labs, creative office, or production space.
- Dock high loading with easy access in and out.
- Convenient and close access to the 210, 134, and 605 Freeways and in walking distance of a myriad of restaurants and other amenities.
- Less than 1 mile from Pasadena City College, 2.5 miles from Old Town Pasadena, and 18 miles from Downtown Los Angeles.