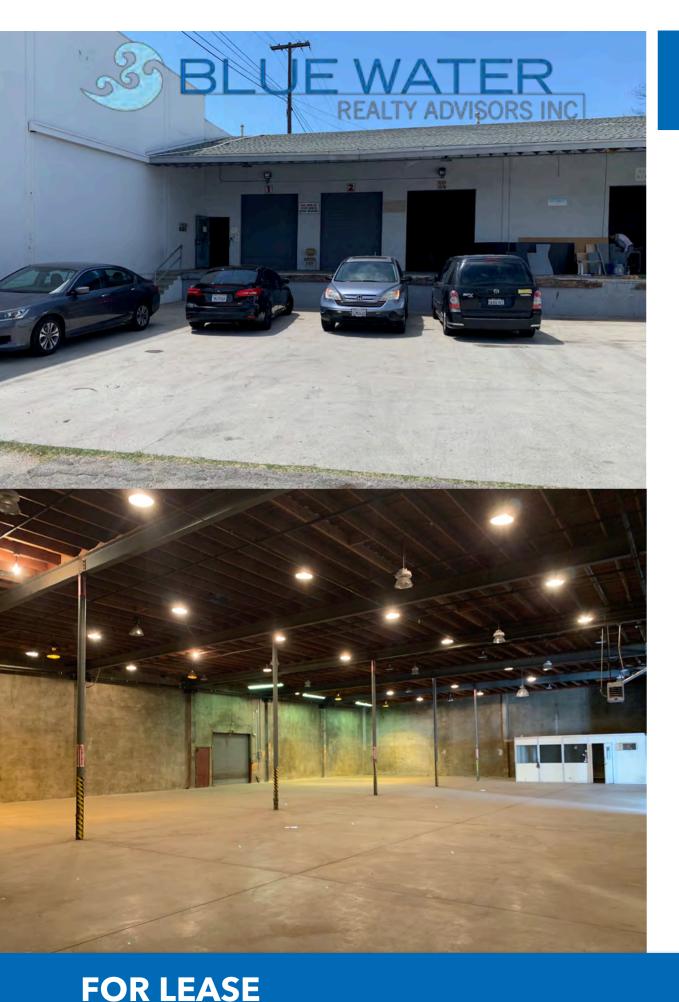

## 2268 E. FOOTHILL BLVD. PASADENA, CA 91107

- 11,177 square feet of high clear warehouse.
- 32,177 square feet of total building.
- 46,269 square feet of land.
- \$1.25 per square foot, triple net (NNN).
- 25 shared surface parking spaces.
- Raised clear high ceiling warehouse space (20 foot clearance). Suitable for a variety of uses such as traditional warehouse, flex space, start up labs, creative office, or production space.
- Dock high loading with easy access in and out.
- Convenient and close access to the 210, 134, and 605 Freeways and in walking distance of a myriad of restaurants and other amenities.
- Less than 1 mile from Pasadena City College, 2.5 miles from Old Town Pasadena, and 18 miles from Downtown Los Angeles.