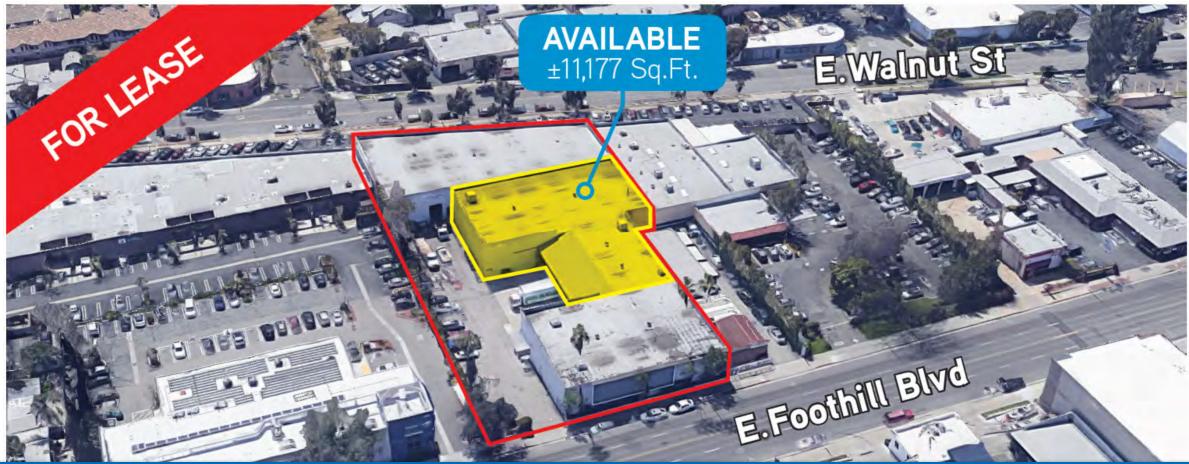

## 2268 E. FOOTHILL BLVD. PASADENA, CA 91107

- 11,177 square feet of high clear warehouse.
- 32,177 square feet of total building.
- 46,269 square feet of land.
- \$1.25 per square foot, triple net (NNN).
- 25 shared surface parking spaces.
- Raised clear high ceiling warehouse space (20 foot clearance). Suitable for a variety of uses such as traditional warehouse, flex space, start up labs, creative office, or production space.
- Dock high loading with easy access in and out.
- Convenient and close access to the 210, 134, and 605 Freeways and in walking distance of a myriad of restaurants and other amenities.
- Less than 1 mile from Pasadena City College, 2.5 miles from Old Town Pasadena, and 18 miles from Downtown Los Angeles.