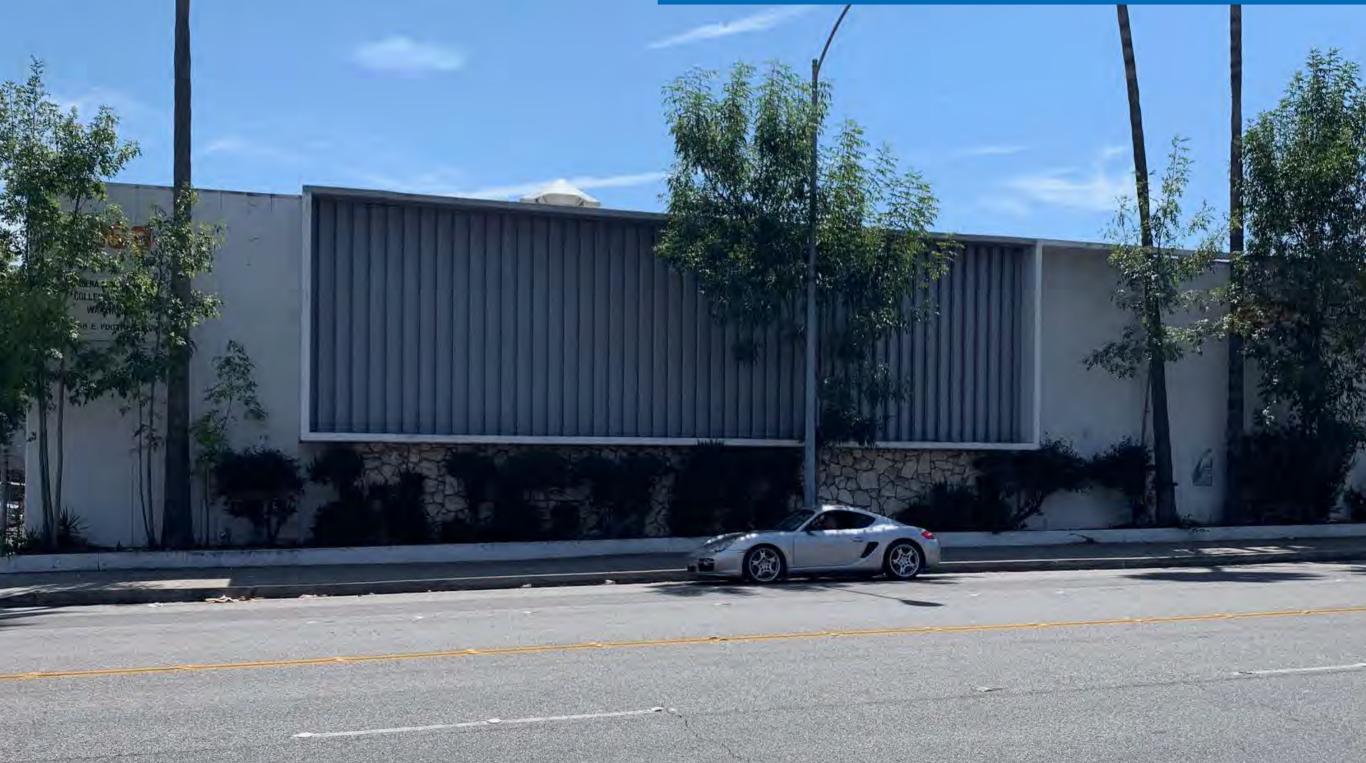

## 2268 E. FOOTHILL BLVD. PASADENA, CA 91107

- 11,177 square feet of high clear warehouse.
- 32,177 square feet of total building.
- 46,269 square feet of land.
- \$1.25 per square foot, triple net (NNN).
- 25 shared surface parking spaces.
- Raised clear high ceiling warehouse space (20 foot clearance). Suitable for a variety of uses such as traditional warehouse, flex space, start up labs, creative office, or production space.
- Dock high loading with easy access in and out.
- Convenient and close access to the 210, 134, and 605 Freeways and in walking distance of a myriad of restaurants and other amenities.
- Less than 1 mile from Pasadena City College, 2.5 miles from Old Town Pasadena, and 18 miles from Downtown Los Angeles.