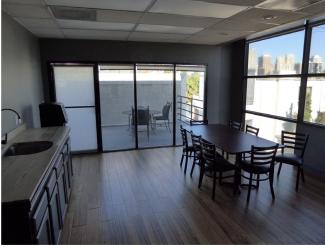

**PARKING** 2/1,000 at \$125.00 per car per month

**FEATURES** ✓ City views, fantastic natural light with multiple outdoor patios

✓ The available space has a private office, private bathroom, open areas, kitchen and open conference area. (work stations are free if desired)

✓ Building has fiber optic capability supplied by Time Warner

✓ Owner occupied building that is well maintained