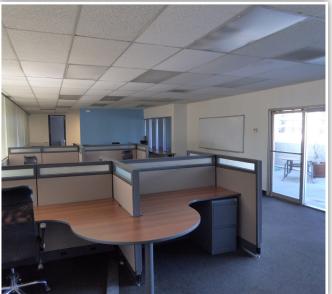

**PARKING** 2/1,000 at \$125.00 per car per month

**FEATURES** ✓ City views, fantastic natural light with multiple outdoor patios

✓ The available space has a private office, private bathroom, open areas, kitchen and open conference area. (work stations are free if desired)

✓ Building has fiber optic capability supplied by Time Warner

✓ Owner occupied building that is well maintained