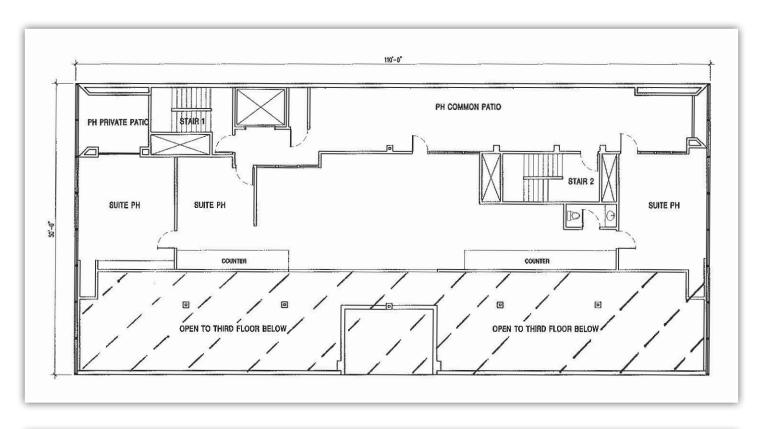

# **1642 WESTWOOD BLVD**

**BUILDING** Approximately 13,450 rentable square feet | Four (4) floors

**SPACE** Approximately 2,489 rentable square feet. Located at penthouse level

**RATE** \$2.95 per rentable sqaure feet, full service gross

**PARKING** 2/1,000 at \$125.00 per car per month

**FEATURES** ✓ City views, fantastic natural light with multiple outdoor patios

✓ The available space has a private office, private bathroom, open areas, kitchen and open conference area. (work stations are free if desired)