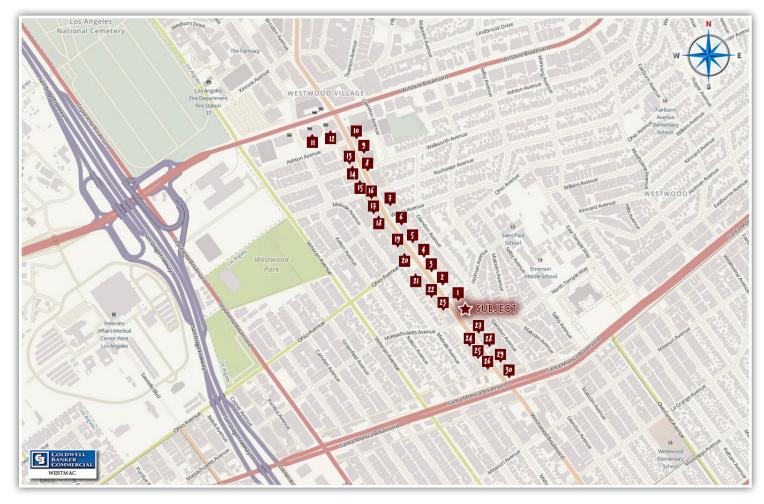

#### **Amenities MAP**

11. Wells Fargo Bank

1. Nathan's Kosherland 16. Guiti Art Gallery

2. Chase Bank 17. Domino's Pizza

3. FedEx 18. Saffron & Rose Ice Cream

4. The Coffee Bean & Tea Leaf 19. Mary and Robbs Westwood Cafe

5. Paris Bakery 20. Sprint Store

6. 7-Eleven 21. Bristol Farms
7. Ross 22. Milan Nailspa Salo

7. Ross22. Milan Nailspa Salon8. CVS23. Westwood Music

9. Fresh Corn Grill24. Sprouts Farmers Market10. Ramen Yamadaya25. Qin West Chinese Cuisine

26. Ramayani Westwood

12. Union Bank 27. Shamshiri

13. Naab Cafe28. Mystics Altar14. Emporium Thai29. Sunnin Lebanese Cafe

15. Fundamental LA 30. Mobil