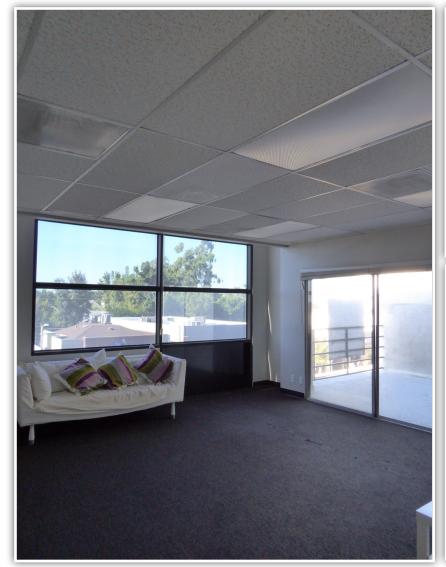

**PARKING** 2/1,000 at \$125.00 per car per month

**FEATURES** ✓ City views, fantastic natural light with multiple outdoor patios

✓ The available space has a private office, private bathroom, open areas, kitchen and open conference area. (work stations are free if desired)

✓ Building has fiber optic capability supplied by Time Warner

✓ Owner occupied building that is well maintained