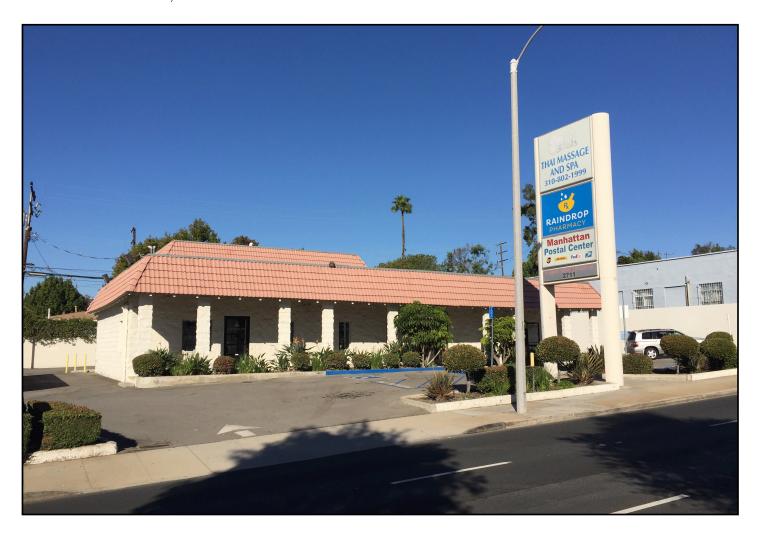

## 2705 N. Sepulveda Blvd. Manhattan Beach, CA 90266

## **FOR LEASE**

SIZE: 1200 square feet of retail or office space

RENTAL RATE: \$4.25 p.s.f. per month, triple net (NNN)

(\$0.83 p.s.f. per month NNN charges)

PARKING: 26 shared free surface parking spaces

FEATURES: • Retail space located directly across from Manhattan Village Mall

• Unparalleled exposure on highly trafficked Sepulveda Blvd.

• Incredible trade demographic with over 77,000 people with an average household income over \$143,000 within a 2 mile radius

• Great signage on 20 foot high double sided post sign

JAMES K. STANFILL

0 625 1132 | fax 310 633 5077

Stanfill@BlueWaterRA.com www.**BlueWaterRA**.com