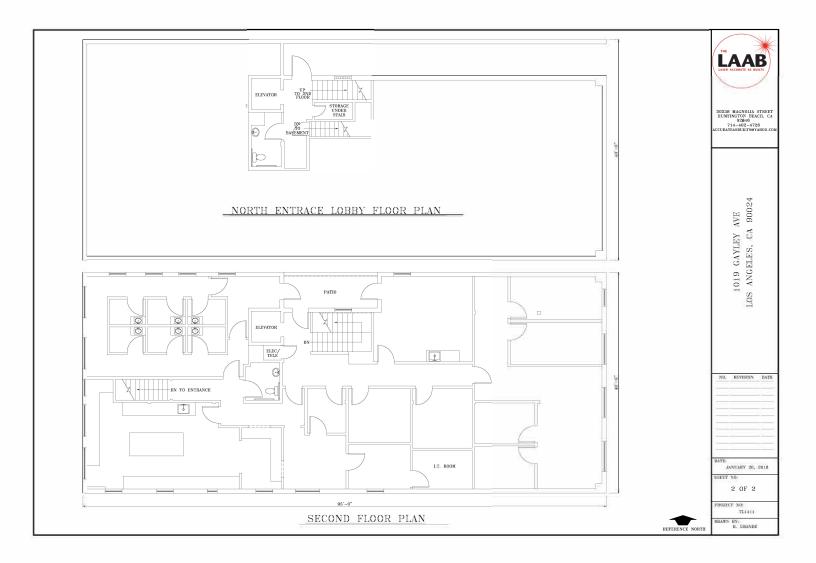

## **FOR LEASE**

SIZE: 3800 s.f. of second floor office space

TERM: Sublease for 3-5 years

RENTAL RATE: \$3.25 p.s.f., modified gross (tenant pays their own utilities and janitorial)

FEATURES:

- Beautiful brick "Jewel Box" building
- Three (3) free parking spaces behind the building
- Very versatile office space with entrances in the front or the rear
- Located in the heart of Westwood Village, walking distance to some the city's finest restaurants, shops, and businesses