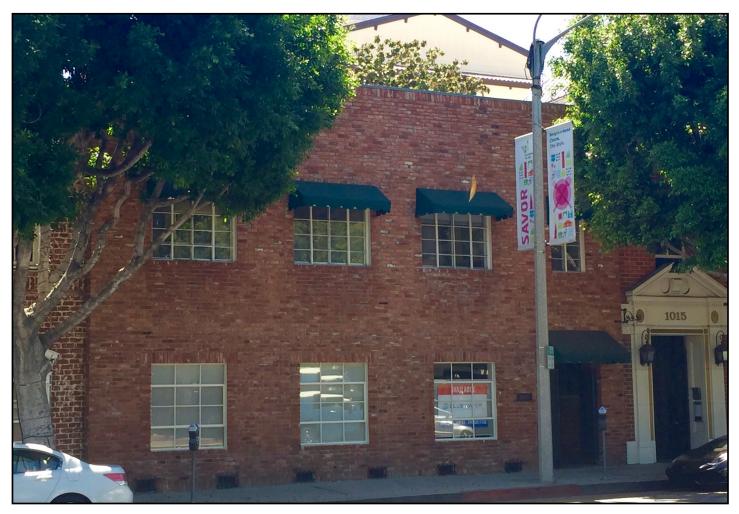

## 1019 Gayley Ave. Westwood, CA 90024

## **FOR LEASE**

SIZE: 3800 s.f. of second floor office space

TERM: Sublease for 3-5 years

RENTAL RATE: \$3.25 p.s.f., modified gross (tenant pays their own utilities and janitorial)

FEATURES:

- Beautiful brick "Jewel Box" building
- Three (3) free parking spaces behind the building
- Very versatile office space with entrances in the front or the rear
- Located in the heart of Westwood Village, walking distance to some the city's finest restaurants, shops, and businesses