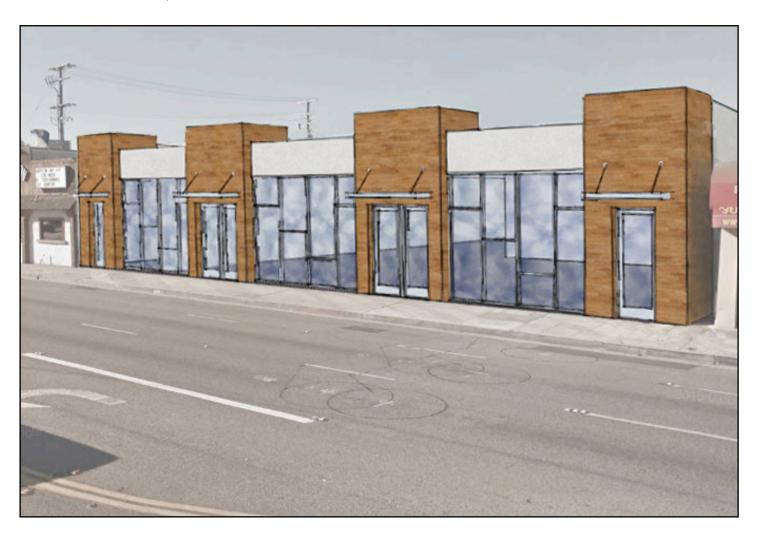

## 217 - 229 Pacific Coast Highway Hermosa Beach, CA 90254

## **FOR LEASE**

SPACE AVAILABLE\*: 217 - 1245 s.f. \$3.50 p.s.f., NNN / 5-10 years

219 - 982 s.f.
221 - 970 s.f.
225 - 570 s.f.
\$3.50 p.s.f., NNN / 5-10 years
\$3.50 p.s.f., NNN / 5-10 years
\$3.50 p.s.f., NNN / 5-10 years

\*All spaces are contiguous and could be combined, NNN charges are estimated at \$0.83 p.s.f. per month

FEATURES: Complete beautiful architectural building renovation

- Reserved parking and city parking directly behind the building
- New facade, new glass storefronts, and new HVAC units
- New rear doors leading to parking
- Most abundant parking in the South Hermosa retail corridor
- Great visibility on Pacific Coast Highway with free street parking