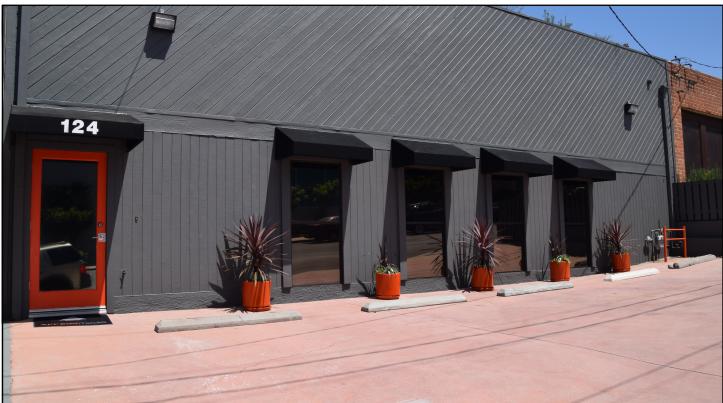

## 124 Center Street

El Segundo, CA

| SIZE:        | Approximately 3,000 square feet<br>*1,000 square feet office<br>*2,000 square feet warehouse                                      |
|--------------|-----------------------------------------------------------------------------------------------------------------------------------|
| PARKING:     | 9 car parking with enclosed,<br>secured, fenced lot                                                                               |
| RENTAL RATE: | \$2.20 p.s.f., modified gross<br>(tenant will be responsible for<br>their own utilities, janitorial, and<br>interior maintenance) |
| FEATURES:    | • Very flexible space suitable<br>for a variety of uses: production,<br>office, creative design,                                  |

- warehousing, manufacturing, etc.Highly desirable and creative "Smoky Hollow" location
- High ceiling warehouse space with efficient roll-up door

JAMES K. STANFILL | fax 310 633 5077 310 625 1132 | fax 810 633 5077 CAL BRE # 01113910